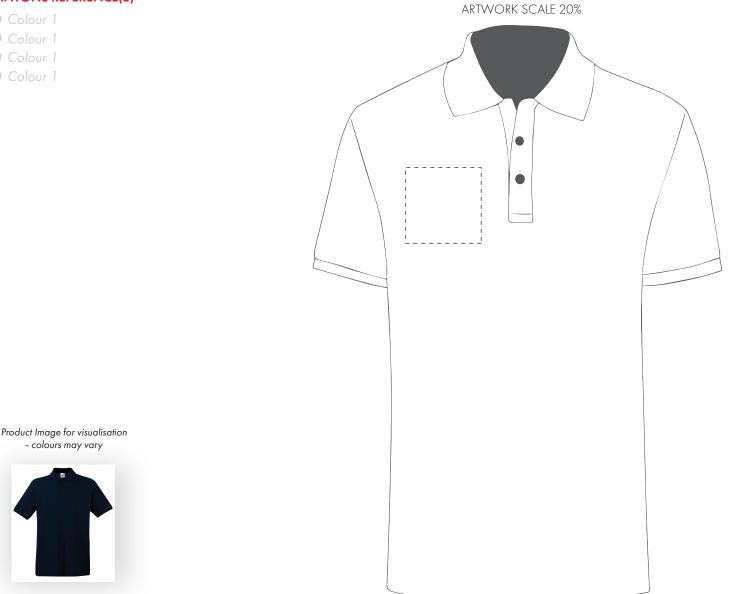

#### PREMIUM POLO RIGHT BREAST SCREEN PRINT

Your Ref: Our Ref:

Colour 1 Colour 1 Colour 1 Colour 1

#### Quantity: Version: 1

Product Code: PF0005 Product Colour:White

**PRINTING CONCERNS: PRINT MAY DISCOLOUR** 

### PRODUCT INFO: DUE TO THE NATURE OF THE PRODUCT THE PRINT POSITION MAY VARY BY 2 - 3 MM

**PANTONE REFERENCE(S)** 

The dashed line is to demonstrate print area and will not appear on your printed item

#### PLEASE NOTE:

- colours may vary

- All colours including print and product are for visual purposes only and should not be regarded as the actual colour of the product and print.
- Some products may vary from batch to batch and may differ from previous orders.
- The colour and texture of a product can also have an effect on the final print colour.
- By approving this order we accept that you understand these terms.