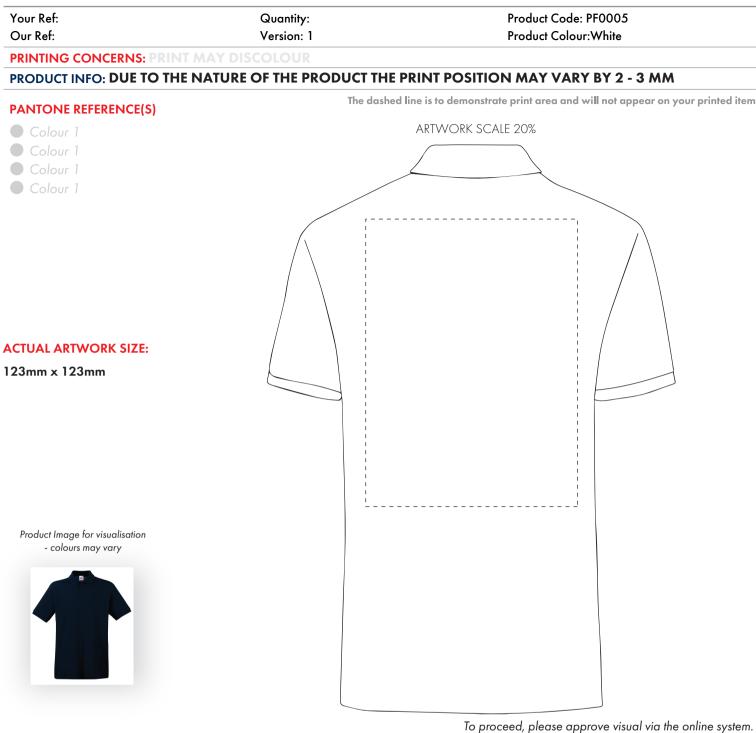

Product and Artwork Proof

PREMIUM POLO LEFT BREAST SCREEN PRINT

Your Ref: Our Ref:

Quantity: Version: 1 Product Code: PF0005 Product Colour:White

PRINTING CONCERNS: PRINT MAY DISCOLOUR

PRODUCT INFO: DUE TO THE NATURE OF THE PRODUCT THE PRINT POSITION MAY VARY BY 2 - 3 MM

### **PANTONE REFERENCE(S)**

The dashed line is to demonstrate print area and will not appear on your printed item

# ARTWORK SCALE 100% Max print area 100mm x 100mm