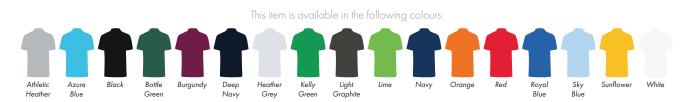

Product and Artwork Proof

PREMIUM POLO LEFT BREAST SCREEN PRINT

Your Ref: Our Ref:

Quantity: Version: 1 Product Code: PF0005 Product Colour:White

PRINTING CONCERNS: PRINT MAY DISCOLOUR

PRODUCT INFO: DUE TO THE NATURE OF THE PRODUCT THE PRINT POSITION MAY VARY BY 2 - 3 MM

### **PANTONE REFERENCE(S)**

The dashed line is to demonstrate print area and will not appear on your printed item