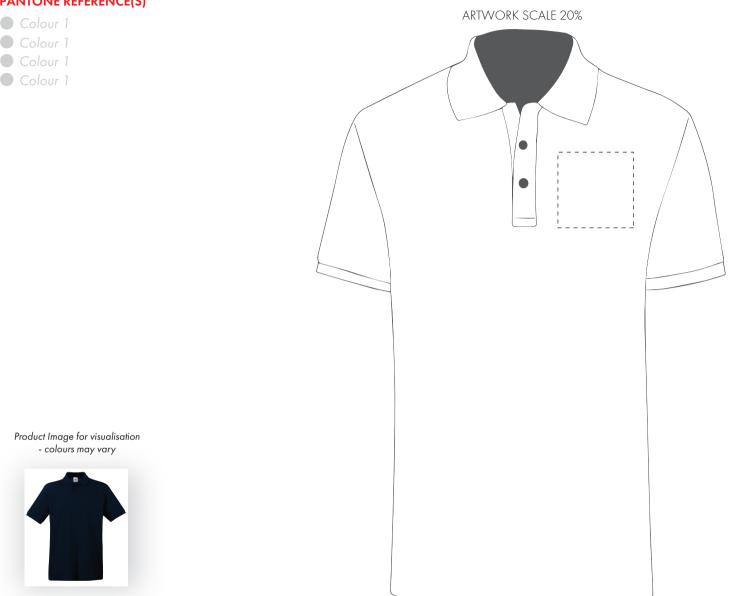

Product and Artwork Proof

PREMIUM POLO LEFT BREAST SCREEN PRINT

Your Ref: Our Ref:

Quantity: Version: 1 Product Code: PF0005 Product Colour:White

PRINTING CONCERNS: PRINT MAY DISCOLOUR

PRODUCT INFO: DUE TO THE NATURE OF THE PRODUCT THE PRINT POSITION MAY VARY BY 2 - 3 MM

### **PANTONE REFERENCE(S)**

The dashed line is to demonstrate print area and will not appear on your printed item

#### To proceed, please approve visual via the online system.

#### PLEASE NOTE:

- All colours including print and product are for visual purposes only and should not be regarded as the actual colour of the product and print.
- Some products may vary from batch to batch and may differ from previous orders.
- The colour and texture of a product can also have an effect on the final print colour.
- By approving this order we accept that you understand these terms.